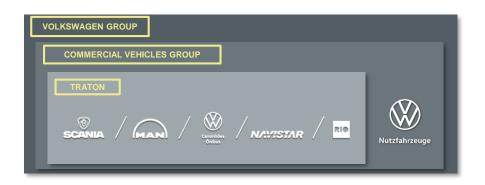

# RIO – DIGITAL SERVICE PROVIDER AND 4TH BRAND WITHIN TRATON GROUP

~ 100 employees

100% TRATON subsidiary

OVER

200,000

Vehicles connected with RIO Box
(line-fitment @ MAN)