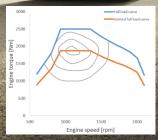

Turn Assist: new on TGM

Digital features

New Euro 6E

New gearbox

Dynamic torque adaptation