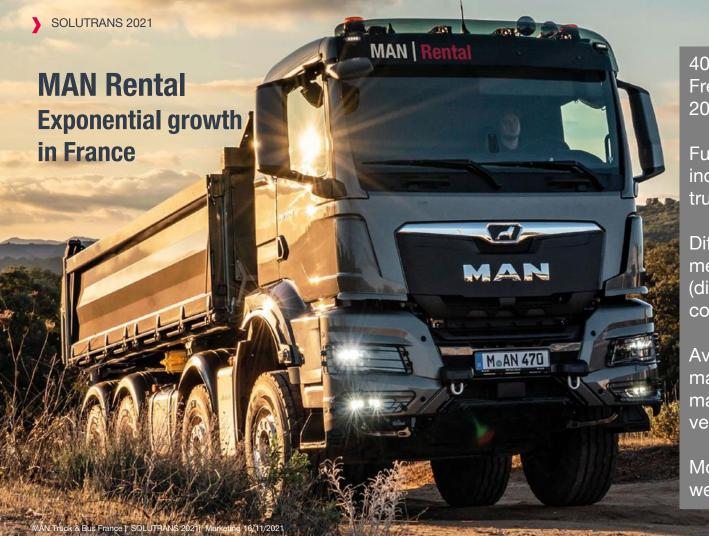

Rear View camera

MAN Truck & Bus France | SOLUTRANS 2021 | Marketing 16/11/2021

400 trucks in MAN Rental French fleet by the end of 2021 (vs. 150 end 2020)

Full service location of MAN industrial vehicles (vans and trucks)

Different configurations to meet rental customer needs (distribution, food, construction...)

Available services: maintenance, fleet management, tires, courtoisy vehicle, insurance, etc.

Mobility solution (from 1 week to 96 months)