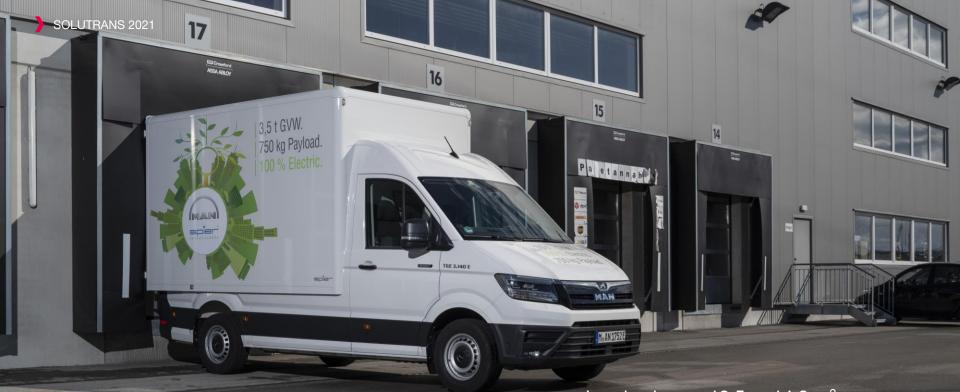

\*data from Altens \*\*data from ADEME

FRENCH PREMIERE MAN eTGE BOX BY SPIER 100% electric

Load volume: 13.5 or 14.2 m<sup>3</sup>

Payload: 750 kg
Lithium-lon battery 35.8 KWh
SPIER box, Aeroform Athlet Plus
Box dimensions: 3,280 x 2,060 x 2,000 mm
eManager integrated in the installation
Media Van Navigation

Rear View camera

MAN Truck & Bus France | SOLUTRANS 2021 | Marketing 16/11/2021

400 trucks in MAN Rental French fleet by the end of 2021 (vs. 150 end 2020)

Full service location of MAN industrial vehicles (vans and trucks)