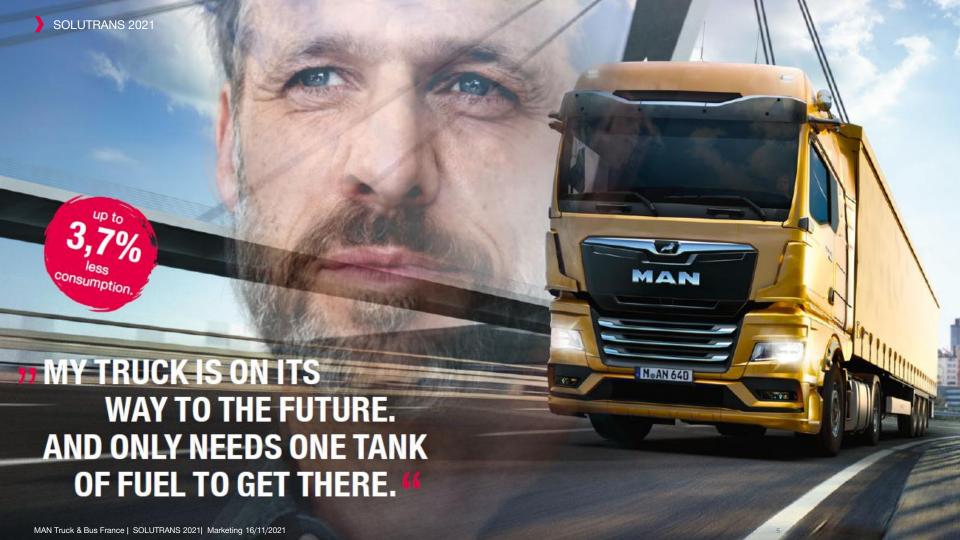

## TRANSITION Biofuels

B100

Min. -60% CO2 and up to -80% particulars\*\*

Example Oleo100: overconsumption of 3 to 5% tested over 800,000 km

XTL

Up to -90% CO2 and -65% particulars\*

Zero emission

MAN TGX and TGS: available in B100 MAN truck - full range: available in XTL / HVO