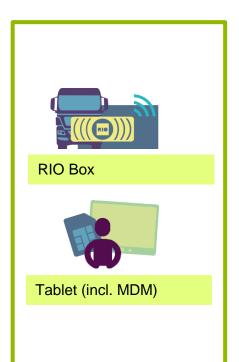

of MAN eTruck presentation

2025

Starting in 2025, the first application tests of self-driving MAN trucks integrated into the operating processes of customer companies are conceivable.

ZERO EMISSION

2030

Serial production of automated trucks, including zero-emission vehicles for CO2 reduction



### **DIGITALIZATION AND DATA MANAGEMENT**

Our infrastructure & services are prepared to fulfil data consumption demands



\*Data stream to the backend per truck/day



# RIO – DIGITAL SERVICE PROVIDER AND 4TH BRAND WITHIN TRATON GROUP











~ 100 employees

100% TRATON subsidiary

OVER

200,000

Vehicles connected with RIO Box
(line-fitment @ MAN)







# RIO OVERVIEW







**RIO IS OPEN** 



RIO WORKS



RIO GROWS





# OUR CURRENT OFFER: ONE-STOP-SHOP-APPROACH

#### **Hardware**



#### **Basic telematics services**



## Transport management & driver/order communication



#### Interfaces for data exchange



Marketplace





# RIO / TRANSICS - BI-DIRECTIONAL DATA EXCHANGE ENSURES INCREASED FLEXIBILITY FOR CUSTOMERS











### RIO boxes operate within the Transics environment

- Easy customer registration & booking of Transics connector on RIO platform
- NO retrofit NOR downtime
- Access to RIO extended product portfolio and Shippers on the RIO platform

#### **Customers with Transics hardware**

- Customers can get their Transics fleet in a FREE RIO account
- Transics enabling easy RIO onboarding
- Transics assets available for further product offering and the RIO platform digital Shipper suite