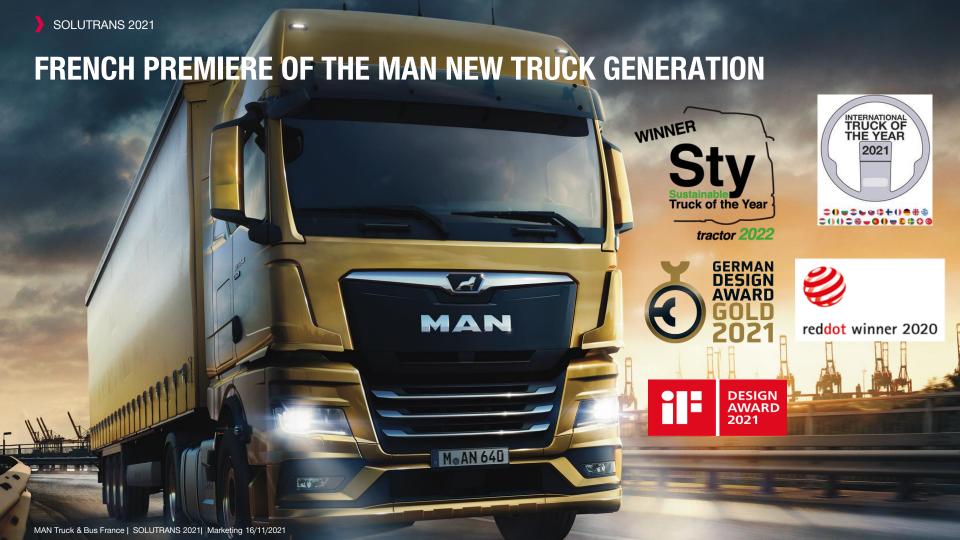

Turn Assist: new on TGM



Digital features



New Euro 6E



New gearbox



Dynamic torque adaptation



### **GREEN ROADMAP BY MAN**

From a mobility based on fossil energies to a zero emission mobility

Fossilenergies

## TRANSITION Biofuels

B100

Min. -60% CO2 and up to -80% particulars\*\*

Example Oleo100: overconsumption of 3 to 5% tested over 800,000 km

XTL

Up to -90% CO2 and -65% particulars\*

Zero emission

MAN TGX and TGS: available in B100 MAN truck - full range: available in XTL / HVO

\*data from Altens \*\*data from ADEME





FRENCH PREMIERE MAN eTGE BOX BY SPIER 100% electric

Load volume: 13.5 or 14.2 m<sup>3</sup>

Payload: 750 kg
Lithium-lon battery 35.8 KWh
SPIER box, Aeroform Athlet Plus
Box dimensions: 3,280 x 2,060 x 2,000 mm
eManager integrated in the ins